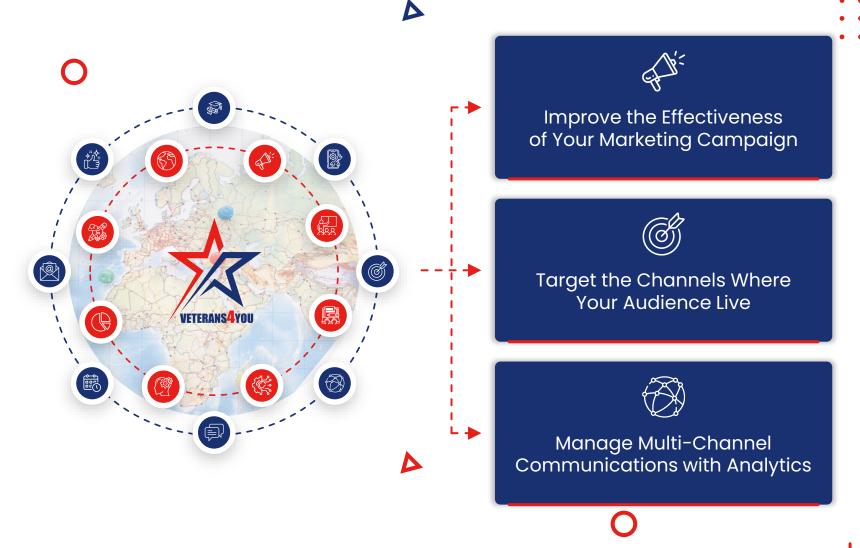

## **CROSS MEDIA MARKETING SERVICES**

Direct Mail, Email, SMS Texting, and Social Media